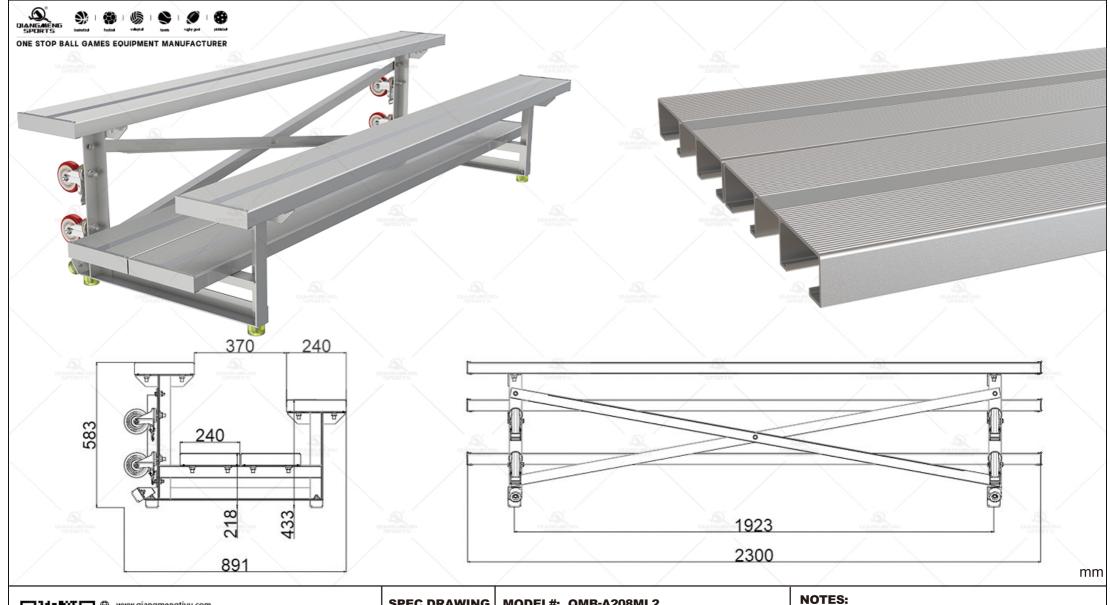

## **SPEC DRAWING**

## MODEL#: QMB-A208ML2

**DESCRIPTION:** 6061T6 Dual Large Plank Low Rise Aluminum Frame Bleacher with Movement Wheels, Custom Rows and Length As Request

This Drawing and all information requirements.contained herein is the property of QIANGMENG SPORTS.and is not to be reproduced without written permission. QIANGMENG SPORTS assumes no responsibility for unauthorized use of this drawing.